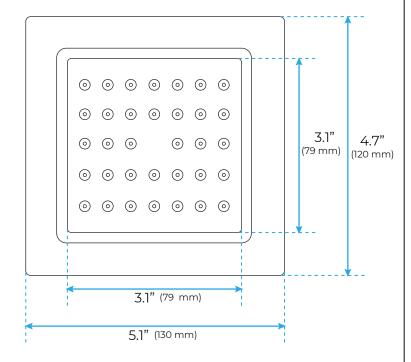

## **Body Jet**

#### **FEATURES**

Material: Brass Base Plate Height: 5-1/8"

Base Plate Width: 5-1/8" Jet Surface Area: 3-1/8" Surface Depth: 1/4" Adjustment Angle: 5°

Male NPT Connection: 1/2"

Maximum Flow Rate: 2.5 GPM (9.5L/min) max @ 80 psi