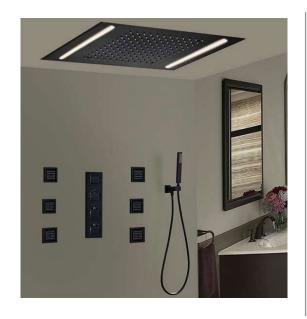

#### **Shower Head**

Shower Width: 36 cm / 14 inch; Shower Length: 50 cm / 20 inch;

Finish: Ti-PVD

High quality material and finishing tested at a high water pressure of 1.6 Mpa.

Flow Rate: 2.0 GPM / 7.6 LPM (Rain Shower);