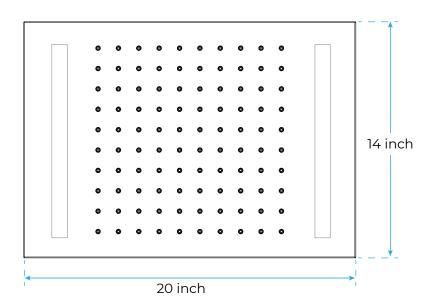

#### **Shower Head**

Shower Width: 36 cm / 14 inch; Shower Length: 50 cm / 20 inch;

Finish: Ti-PVD

High quality material and finishing tested at a high water pressure of 1.6 Mpa.

Flow Rate: 2.0 GPM / 7.6 LPM (Rain Shower);