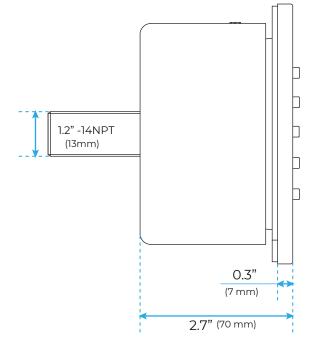

Easy Installation: G1/2 quickly connector fits most shower room Non-toxic materials to prevent potential danger and allergy. LED

**Hand Shower** 

Flow Rate: 2.0 GPM / 7.6 LPM

G1/2

### **Shower Mixer**

All dimensions and specifications are nominal and may vary. Use actual products for accuracy in critical situations.