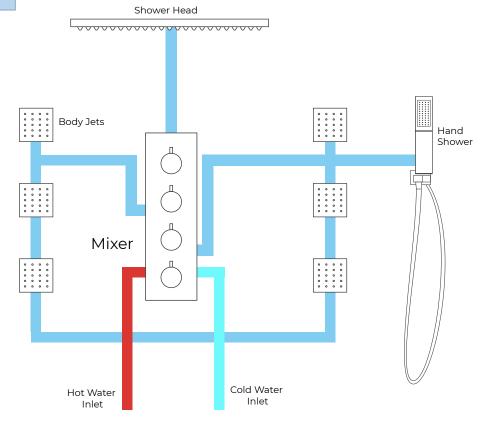

### **Shower Mixer**

All dimensions and specifications are nominal and may vary. Use actual products for accuracy in critical situations.