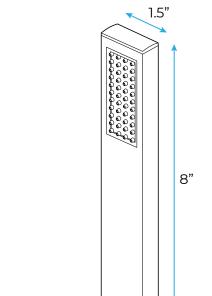

Easy Installation: G1/2 quickly connector fits most shower room Non-toxic materials to prevent potential danger and allergy. LED

**Hand Shower** 

Flow Rate: 2.0 GPM / 7.6 LPM

G1/2